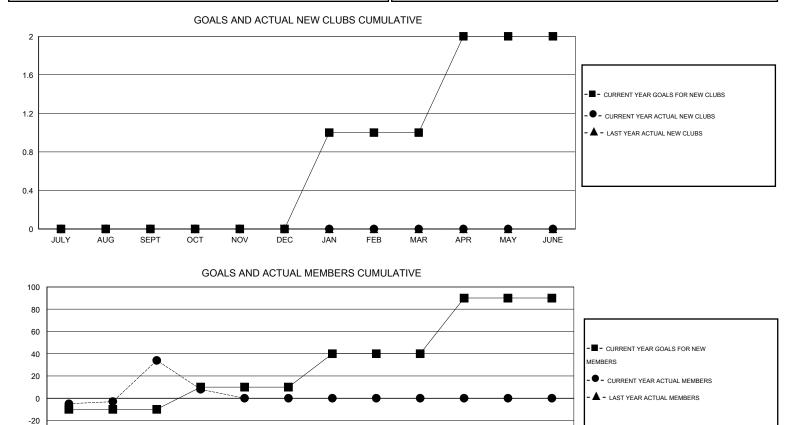

## LOCATION MASSACHUSETTS

 $\mathsf{GMT} \: \mathsf{CA} \: 1$ 

| Clubs                      |                  |           |                  |                  | Members                    |                    |                                     |                    |                  |
|----------------------------|------------------|-----------|------------------|------------------|----------------------------|--------------------|-------------------------------------|--------------------|------------------|
| RESULTS FOR 2015-2016      |                  |           |                  |                  | RESULTS FOR 2015-2016      |                    |                                     |                    |                  |
| QUARTER                    | NEW CLUB<br>GOAL | NEW CLUBS | DROPPED<br>CLUBS | NET<br>GAIN/LOSS | QUARTER                    | NEW MEMBER<br>GOAL | CHARTER AND<br>NEW MEMBERS<br>ADDED | DROPPED<br>MEMBERS | NET<br>GAIN/LOSS |
| JULY/AUG/SEPT              | 0                | 0         | 0                | 0                | JULY/AUG/SEPT              | -10                | 49                                  | 15                 | 34<br>-26        |
| OCT/NOV/DEC<br>JAN/FEB/MAR | 0<br>1           | 0<br>0    | 0<br>0           | 0<br>0           | OCT/NOV/DEC<br>JAN/FEB/MAR | 20<br>30           | 20<br>0                             | 46<br>0            | -26              |
| APR/MAY/JUNE               | 1                | 0         | 0                | 0                | APR/MAY/JUNE               | 50                 | 0                                   | 0                  | 0                |